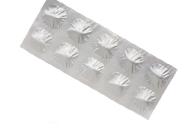

#### STRIPS AND PACKAGES FOR SUPOSITORIES

- > ALUMINIUM + LAMINATED POLYETHYLENE (EFFERVESCENT PRODUCTS AND SUPPOSITORIES)
- > PVC + PE (SUPPOSITORIES)

В

A S

C

P R O

D U

C