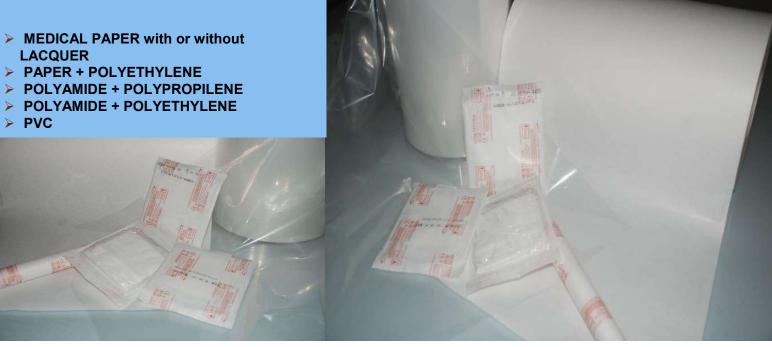

### **MEDICAL**

- > MEDICAL PAPER with or without LACQUER
- > PAPER + POLYETHYLENE

- > PVC