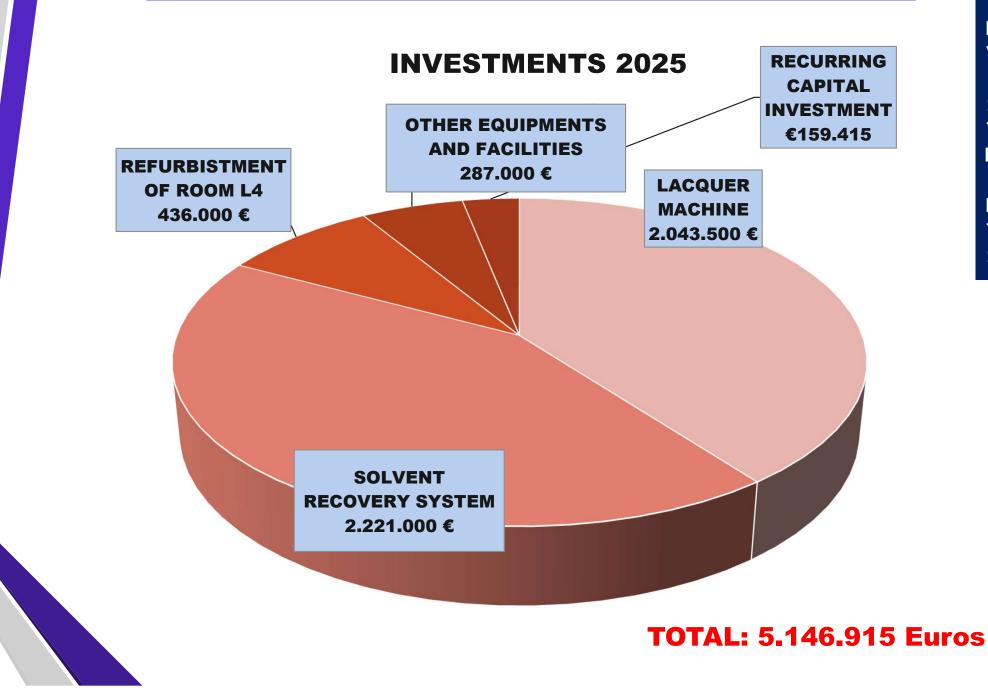

#### **HUMAN RESOURCES**

96 specialized workers (annual average), participating in an active and ongoing training process.

External training cost: 4.693 Euros **2 PRODUCTION PLANTS** 

11 MILLION INVESTED IN 2024 INCLUDED IN A TOTAL INVESTMENT PROJECT OF 23 MILLION OVER THE NEXT 5 YEARS