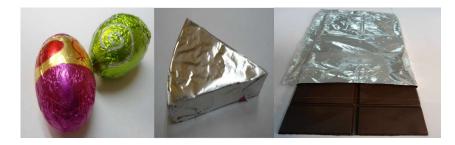

#### ALUMINIUM FOR WRAPPING CHOCOLATES AND DAIRY PRODUCTS:

> LACQUERED ALUMINIUM

- > PRINTED LACQUERED ALUMINIUM
- > ALUMINIUM + PP CAST FOR CHEESE WRAPPING
- > PET + AL + PE MILK POWDER PACK