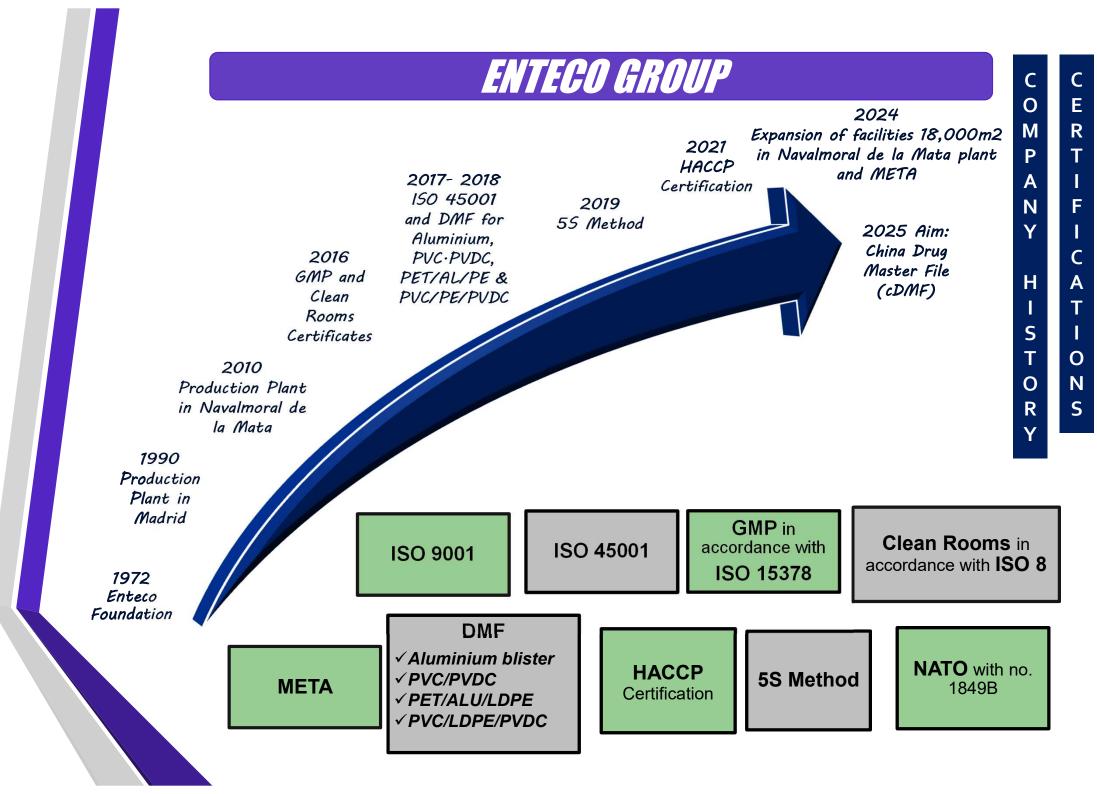

TOTAL INVESTMENT PROJECT OF 23 MILLION OVER THE NEXT 5 YEARS

### **PRODUCTION PLANT IN MÓSTOLES (MADRID) 4.140 m<sup>2</sup>**



- Classified rooms ISO 8 in accordance with the standards 14644-1
- ✓ In compliance with **GMP** and **5S Method**
- ✓ Encapsulated
- Equipped to print security inks
- ✓ Working method **5S** and **META** "Agile Transformation Excellence Model"

#### PRODUCTION PLANT IN NAVALMORAL DE LA MATA (CÁCERES) 18.800 m<sup>2</sup>



- ✓ Classified rooms ISO 8 in accordance with the standards 14644-1
- ✓ In compliance with **GMP**
- Working method **5S** and **META** "Agile Transformation Excellence Model"
- ✓ Growth project 28.000 m2 in 4 years

- ✓ Encapsulated
- ✓ Technical ceilings
- ✓ Services Gallery
- ✓ Unpacking room
- ✓ Continuous floors

# **GRUPO ENTECO**





### PHARMACEUTICAL

#### **BLISTER**

**UPPER SIDE** 

- > ALUMINIUM + BIVALENT LACQUER
  - > NITROCELLULLOSE BASED
  - > NITROCELLULLOSE-FREE
- > ALUMINIUM + PVDC LACQUER
- > ALUMINIUM + POLYPROPYLENE
- > POLYESTER + ALUMINIUM + PEELABLE LACQUER
- > PAPER WITH LACQUER (PRE-FILLED SYRENGES) LOWER SIDE
- PVC
- PVC + PVDC
- PVC + PE + PVDC
- COLDFORMING

#### MONOMATERIAL BLISTER IN DEVELOPMENT

PET + PET

### **BLISTER SPD**











### PHARMACEUTICAL

#### STRIPS AND PACKAGES FOR SUPOSITORIES

- > ALUMINIUM + LAMINATED POLYETHYLENE (EFFERVESCENT PRODUCTS AND SUPPOSITORIES)
- > PVC + PE (SUPPOSITORIES)





В

A S

C

P R O

D U

C

Т

Ν

Ε

#### SACHETS (POWDER AND GRANULATED)

- > PAPER + ALUMINIUM + POLYETYLENE
- > POLYESTER + ALUMINIUM + POLYETHYLENE
- > PAPER + POLYETHYLENE + ALUM