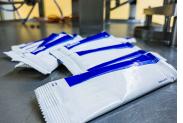

#### SACHETS (POWDER AND GRANULATED)

- > PAPER + ALUMINIUM + POLYETYLENE
- > POLYESTER + ALUMINIUM + POLYETHYLENE
- > PAPER + POLYETHYLENE + ALUMINIUM + HEAT SEALING RESIN