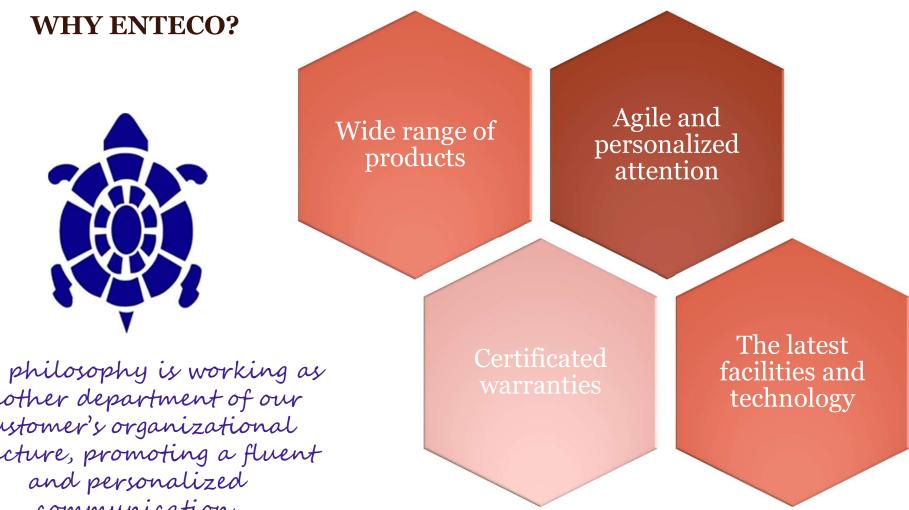

**BLISTER FOR DISPLAY:**

> LACQUERED PET





| YEAR 2024    |
|--------------|
| 24.730.765 € |

| NATIONAL     | % TOTAL | EXPORT     | % TOTAL |
|--------------|---------|------------|---------|
| 19.316.556 € | 78,10%  | 5.414.209€ | 21,90%  |

| PHARMA       | % TOTAL | FOOD        | % TOTAL |
|--------------|---------|-------------|---------|
| 21.603.951 € | 87,38%  | 3.126.814 € | 12,62%  |

| FORECAST 2025 | NATIONAL     | % TOTAL | EXPORT     | % TOTAL |
|---------------|--------------|---------|------------|---------|
| 30.117.084 €  | 22.791.295 € | 75,68%  | 7.325.789€ | 24,32%  |

| GROWTH |  |
|--------|--|
| 21,80% |  |

| PHARM     | A % TOT  | AL FOOD     | % TOTAL  |
|-----------|----------|-------------|----------|
| 25.126.83 | 5€ 83,43 | % 4.990.249 | € 16,57% |





Our philosophy is working as another department of our customer's organizational structure, promoting a fluent communication.