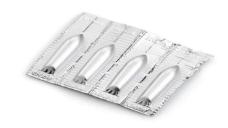

#### **BLISTER**

**UPPER SIDE** 

- > ALUMINIUM + BIVALENT LACQUER
  - > NITROCELLULLOSE BASED
  - > NITROCELLULLOSE-FREE
- > ALUMINIUM + PVDC LACQUER
- > ALUMINIUM + POLYPROPYLENE
- > POLYESTER + ALUMINIUM + PEELABLE LACQUER
- > PAPER WITH LACQUER (PRE-FILLED SYRENGES) LOWER SIDE
- PVC
- PVC + PVDC
- PVC + PE + PVDC
- COLDFORMING

#### MONOMATERIAL BLISTER IN DEVELOPMENT

PET + PET