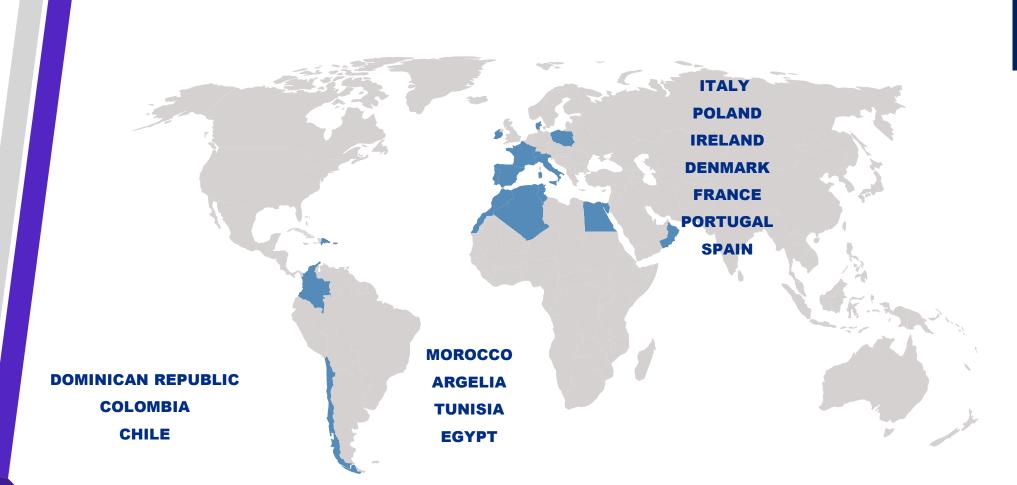

#### **BLISTER FOR DISPLAY:**

> LACQUERED PET

| YEAR 2024    |
|--------------|
| 24.730.765 € |

| NATIONAL     | % TOTAL | EXPORT     | % TOTAL |
|--------------|---------|------------|---------|
| 19.316.556 € | 78,10%  | 5.414.209€ | 21,90%  |

| PHARMA       | % TOTAL | FOOD        | % TOTAL |
|--------------|---------|-------------|---------|
| 21.603.951 € | 87,38%  | 3.126.814 € | 12,62%  |

| FORECAST 2025 | NATIONAL     | % TOTAL | EXPORT     | % TOTAL |
|---------------|--------------|---------|------------|---------|
| 30.117.084 €  | 22.791.295 € | 75,68%  | 7.325.789€ | 24,32%  |

| GROWTH |  |
|--------|--|
| 21,80% |  |

| PHARM     | A % TOT  | AL FOOD     | % TOTAL  |
|-----------|----------|-------------|----------|
| 25.126.83 | 5€ 83,43 | % 4.990.249 | € 16,57% |

Our philosophy is working as another department of our customer's organizational structure, promoting a fluent communication.