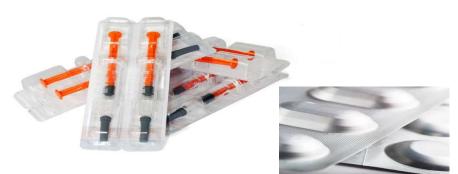

#### **BLISTER**

**UPPER SIDE** 

- > ALUMINIUM + BIVALENT LACQUER
  - > NITROCELLULLOSE BASED
  - > NITROCELLULLOSE-FREE
- > ALUMINIUM + PVDC LACQUER
- > ALUMINIUM + POLYPROPYLENE
- > POLYESTER + ALUMINIUM + PEELABLE LACQUER
- > PAPER WITH LACQUER (PRE-FILLED SYRENGES) LOWER SIDE
- PVC
- PVC + PVDC
- PVC + PE + PVDC
- COLDFORMING

#### MONOMATERIAL BLISTER IN DEVELOPMENT

PET + PET

### **BLISTER SPD**